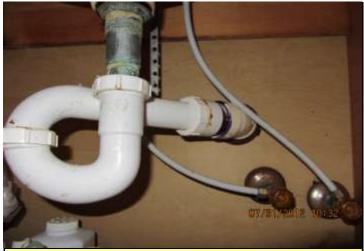

# **Plumbing:**

| Number of bathrooms:             | 2 & 1/2                                       |  |
|----------------------------------|-----------------------------------------------|--|
| Overall water pressure:          | Good                                          |  |
| Main supply line material:       | PVC                                           |  |
| Main waste/vent material:        | PVC                                           |  |
| Fixture supply line material:    | CPVC                                          |  |
| Fixture drain line material:     | PVC                                           |  |
| Shut off valves present:         | Yes                                           |  |
| Water heater location?           | Garage                                        |  |
| Water heater fuel type?          | Electric                                      |  |
| Approximate age of water heater: | 10 Years                                      |  |
| TPR valve present?               | Yes                                           |  |
| Fire sprinkler system present?   | N/A                                           |  |
| Freeze hazards noticed?          | N/A                                           |  |
| Polybutylene noticed?            | None                                          |  |
| Plumbing leaks noticed?          | None                                          |  |
| Recent plumbing upgrades? Year?  | Per Customer 1998-1999                        |  |
| Overall plumbing condition:      | Good                                          |  |
| Plumbing comments:               | Photos show plumbing upgraded to PVC and CPVC |  |

Kitchen Sink Plumbing PVC Drain Lines & CPVC Supply Lines

Bathroom Plumbing PVC Drain Lines & CPVC Supply Lines

Main Breaker Panel Aluminum Stranded Main Service

Main Breaker Panel Copper Branch Wiring