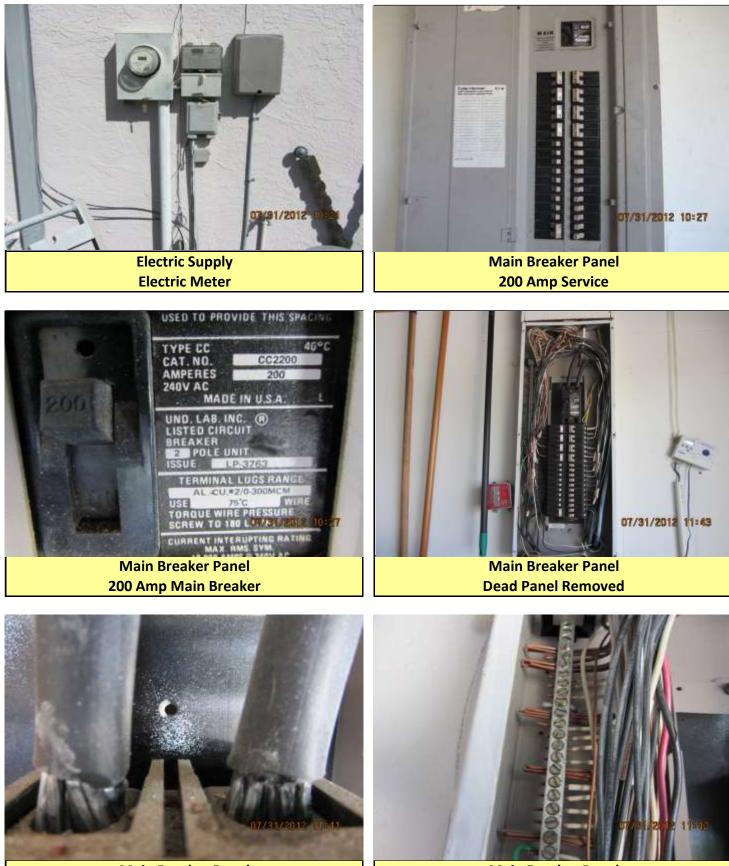

## **Electrical:**

| Service amps:                        | 200              |
|--------------------------------------|------------------|
| Size of service sufficient?          | Yes              |
| Fuses or Circuit breakers?           | Circuit Breakers |
| Main panel location:                 | Garage           |
| Panel ground observed?               | Yes              |
| GFCIs present where required?        | Yes              |
| AFCIs present in bedrooms?           | N/A              |
| Aluminum branch circuits?            | None             |
| Active knob and tube wiring?         | None             |
| Exposed or unsafe wiring noticed?    | None             |
| Recent upgrades? Year?               | No               |
| Overall electrical system condition: | Good             |
| Electrical comments:                 |                  |

Kitchen Sink Plumbing PVC Drain Lines & CPVC Supply Lines

Bathroom Plumbing PVC Drain Lines & CPVC Supply Lines

Main Breaker Panel Aluminum Stranded Main Service

Main Breaker Panel Copper Branch Wiring