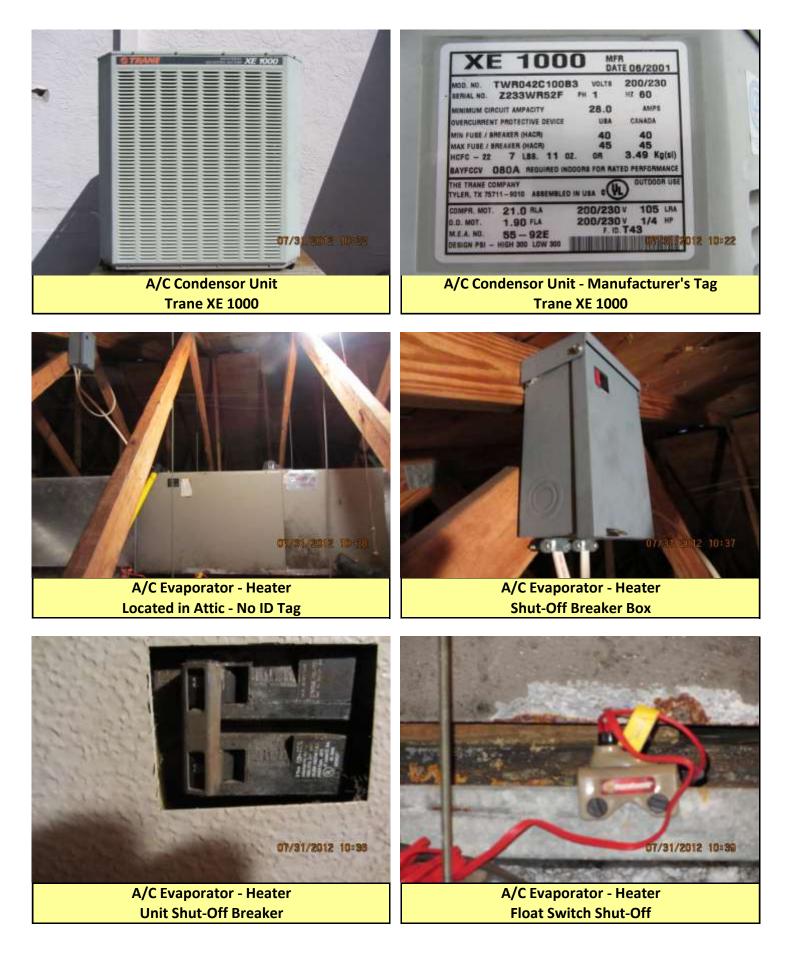

## Heating/Air Conditioning:

| Types of heating systems:         | Central/Electric                |
|-----------------------------------|---------------------------------|
| Estimated age of heating systems: | 11 Years                        |
| Heating systems upgraded? Year?   | 8/1/2001                        |
| Condition of heating systems:     | Good                            |
| Fuel Tank located?                | N/A                             |
| Heating system comments:          | Good                            |
| Types of cooling systems:         | Central/Electric                |
| Estimated age of cooling systems: | 11 Years                        |
| Cooling systems upgraded? Year?   | 8/1/2001                        |
| Condition of cooling system:      | Good                            |
| Cooling system comments:          | Appears to be in good condition |