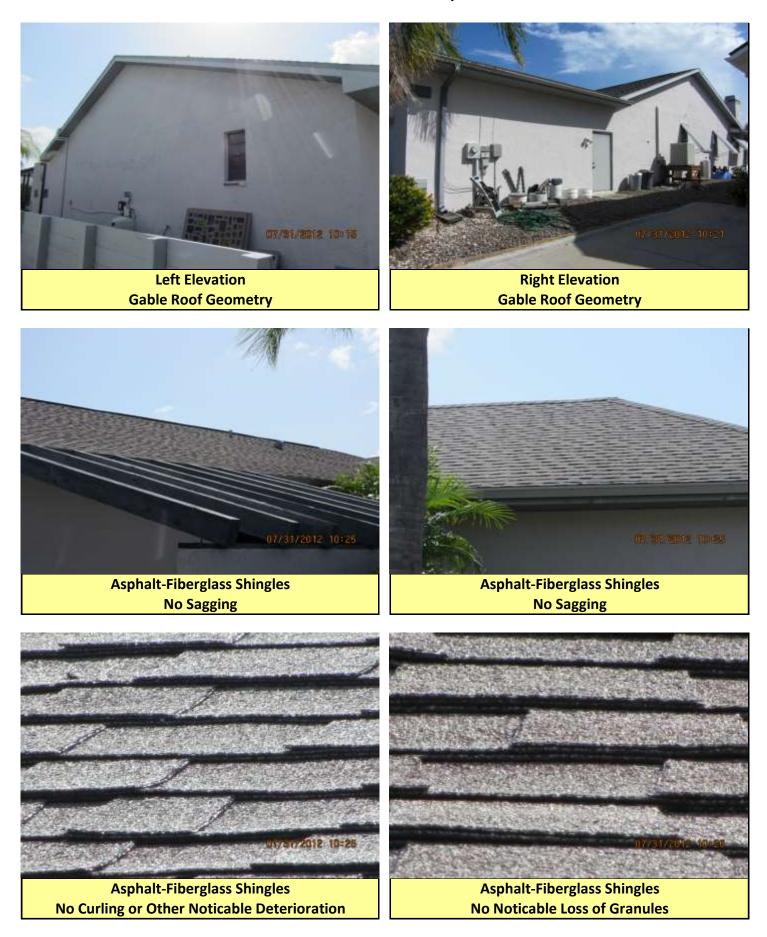

## Roof:

| Roof style:                     | Gable                                   |
|---------------------------------|-----------------------------------------|
| Type of roof covering:          | Asphalt-Fiberglass Dimensional Shingles |
| Estimated age of roof covering  | Installed 5/31/2002                     |
| Number of shingle layers:       | 1                                       |
| Type of sheathing:              | Plywood                                 |
| Flashing damage noticed?        | None                                    |
| Missing shingles or covering?   | None                                    |
| Truss or rafter damage noticed? | None                                    |
| Evidence of active leaks?       | None                                    |
| Estimated life expectancy:      | 10-12 Years                             |
| Roof comments:                  | Good Condition                          |