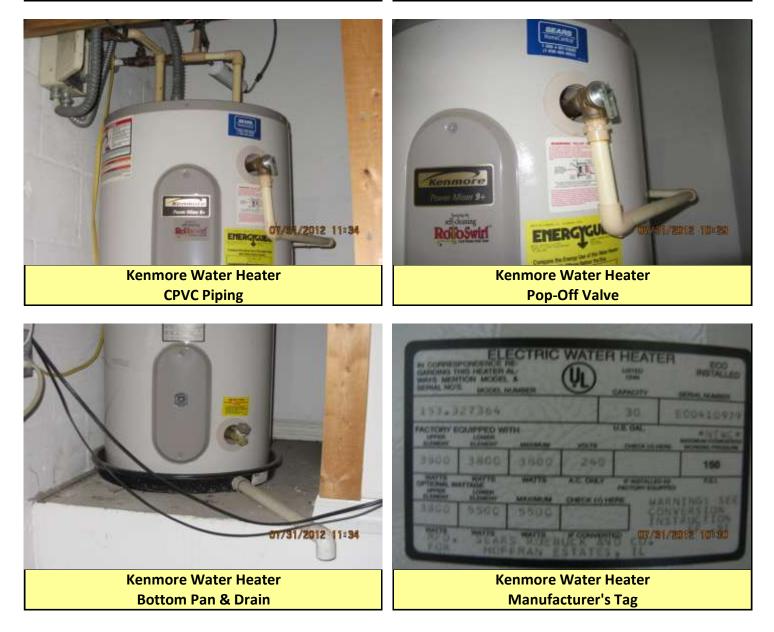

# **Plumbing:**

| Number of bathrooms:             | 2 & 1/2                                       |  |
|----------------------------------|-----------------------------------------------|--|
| Overall water pressure:          | Good                                          |  |
| Main supply line material:       | PVC                                           |  |
| Main waste/vent material:        | PVC                                           |  |
| Fixture supply line material:    | CPVC                                          |  |
| Fixture drain line material:     | PVC                                           |  |
| Shut off valves present:         | Yes                                           |  |
| Water heater location?           | Garage                                        |  |
| Water heater fuel type?          | Electric                                      |  |
| Approximate age of water heater: | 10 Years                                      |  |
| TPR valve present?               | Yes                                           |  |
| Fire sprinkler system present?   | N/A                                           |  |
| Freeze hazards noticed?          | N/A                                           |  |
| Polybutylene noticed?            | None                                          |  |
| Plumbing leaks noticed?          | None                                          |  |
| Recent plumbing upgrades? Year?  | Per Customer 1998-1999                        |  |
| Overall plumbing condition:      | Good                                          |  |
| Plumbing comments:               | Photos show plumbing upgraded to PVC and CPVC |  |